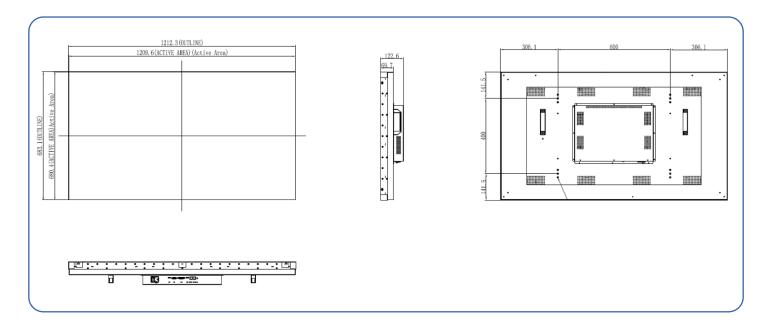

# 55" FULL-HD DATA WALL DISPLAY (BEZEL TO BEZEL 0.88MM)

| SPECIFICATION         |                                                                                 |
|-----------------------|---------------------------------------------------------------------------------|
| Screen Size           | 55"                                                                             |
| Panel Technology      | IPS                                                                             |
| Backlight Type        | D-LED                                                                           |
| Bezel to Bezel Width  | 0.88mm                                                                          |
| Resolution Support    | Full HD (1920 x 1080 pixels)                                                    |
| Brightness            | 400cd/m²(min.) Optional: 560cd/m²(min.) 500cd/m²(typ.) Optional: 800cd/m²(typ.) |
| Contrast Ratio        | 1100:1(typ.) Optional: 1200:1(typ.)                                             |
| Aspect Ratio          | 16:09                                                                           |
| Refreshing Frequency  | 60Hz                                                                            |
| Response Time         | 8ms(typ.)                                                                       |
| Operation Hours       | 24x7 days                                                                       |
| Lifespan              | 120,000 hrs (min.)                                                              |
| Pixel Pitch mm        | 0.63(H) x0.63(V)                                                                |
| Viewing Angle         | 178°(H) / 178°(V)                                                               |
| View Area (mm)        | 1209.63(H) x680.4(V)                                                            |
| Color Gamut (X% NTSC) | 72%(typ.)                                                                       |
| Display Colors        | 1.07B(10bit)                                                                    |
| HDMI-IN               | 1x Interface: (HDMI 1.4) Max. Resolution: 1920×1080@60Hz                        |
| DVI-IN                | 1x Interface: (DVI-D) Max Resolution: 1920×1080@60Hz                            |
| VGA-IN                | 1x Interface: (DB15) Max Resolution: 1920×1080@60Hz                             |
| USB                   | 1x Interface: Type-A Version: USB2.0                                            |
| IR-IN                 | 1x Interface: φ3.5mm mini                                                       |
| RS232-IN              | 1x Interface: (RJ45)                                                            |
| RS232-OUT             | 1x Interface: (RJ45)                                                            |
| Power Input           | AC 100 V ~ 240 V, 50/60 Hz                                                      |
| Power Consumption     | <200W  <250W                                                                    |
| Standby Consumption   | <0.5W                                                                           |
| Operating Temperature | -10~ +45C°                                                                      |
| Operating Humidity    | 10% ~ 90% RH Non-Condensing.                                                    |
| Cooling               | Fanless low heat design                                                         |
| Housing               | Industrial Grade Metal (Black)                                                  |
| Product Dimension     | 1212.3x122.6x683.1mm                                                            |
| Packaging Dimension   | 1385x348x858mm                                                                  |
| Weight                | 29Kg                                                                            |

#### **EXPLODED VIEW**